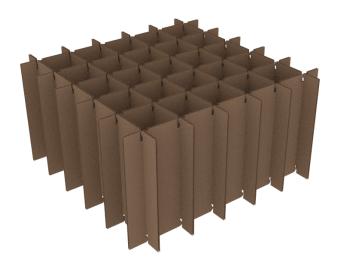

## LARGE ASSEMBLY

Assembling extra large partitions has never been easier than with Premier's Jumbo Assembler. By feeding partitions through multiple channels, operators can run and maintain production at a pace exceeding that of multiple employees assembling partitions by hand. The Jumbo Assembler's servo drives, accessed through its touch-screen panel, gives you the option to ramp up production speed even further, should your project demand it.

## **VERSATILE AND CUSTOMIZABLE**

The Jumbo Assembler, like all of Premier's machinery, can be customized to fit your organization's needs. Whether your current production requires hand feed operations, or our autofeeder, Premier has you covered. Our assembly machinery is also extremely versatile and can assemble both corrugated and solid fiber partitions.