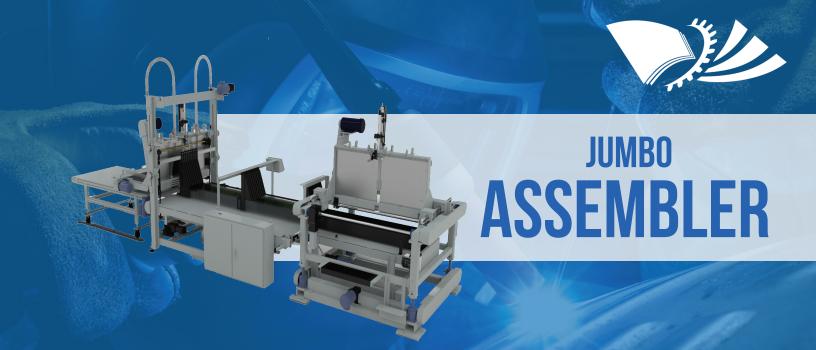

## LARGE ASSEMBLY

Assembling extra large partitions has never been easier than with Premier's Jumbo Assembler. By feeding partitions through multiple channels, operators can run and maintain production at a pace exceeding that of multiple employees assembling partitions by hand. The Jumbo Assembler's servo drives, accessed through its touch-screen panel, gives you the option to ramp up production speed even further, should your project demand it.

## **VERSATILE AND CUSTOMIZABLE**

The Jumbo Assembler, like all of Premier's machinery, can be customized to fit your organization's needs. Whether your current production requires hand feed operations, or our autofeeder, Premier has you covered. Our assembly machinery is also extremely versatile and can assemble both corrugated and solid fiber partitions.