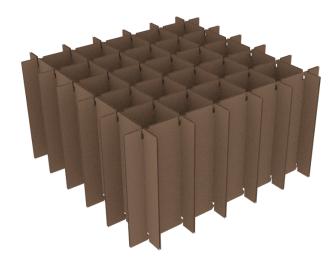

## **HIGHLY VERSATILE**

The automatic partition assembler machine assembles pre-slotted fiber and all types of corrugated partition strips from e-flute to double wall. Primarily used in high-volume production applications for one, two, and four dozen cell partitions for beer and wine bottles and other glassware. Add an optional collapser/ stacker machine and reduce your labor.