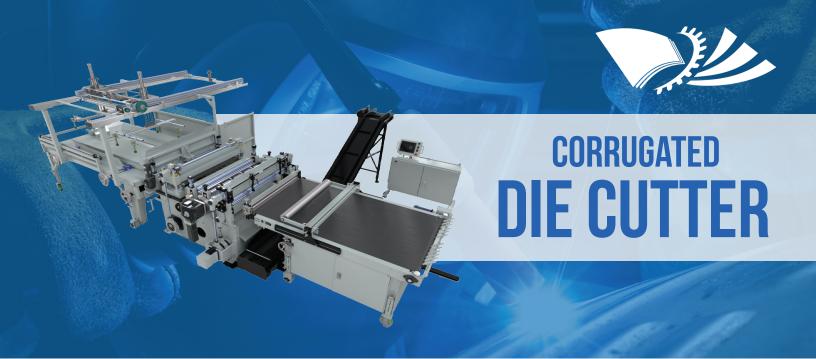

## **VERSATILE STRIPPING MACHINE**

Different processing operations such as die cutting, slitting, edge trimming and cutting to length can all be combined into one pass to yield a high output flexible processing center. Die cutting machines provide a clean "V" entry slot for fast assembly and various options are available for corner cuts, "V" notching, creasing, scoring and letter piercing. Choose additional options including a tension table and roll rack for manufacturing solid fiber partition strips from roll stock and/ or an additional sheet feeder to eliminate manual feeding operations.

## **HIGH VOLUME**

The Corrugated Die Cutting machine is simple to use, highly productive and is designed to increase the value and prolong the life of your machining production investment. Designed primarily for companies needing high volume production of corrugated partition strips and pads as well as multiple configurations.