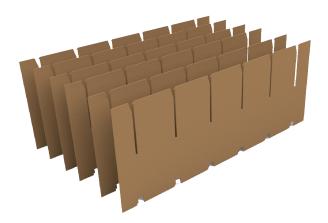

## **VERSATILE STRIPPING MACHINE**

Different processing operations such as die cutting, slitting, edge trimming and cutting to length can all be combined into one pass to yield a high output flexible processing center. Die cutting machines provide a clean "V" entry slot for fast assembly and various options are available for corner cuts, "V" notching, creasing, scoring and letter piercing. Choose additional options including a tension table and roll rack for manufacturing solid fiber partition strips from roll stock and/ or an additional sheet feeder to eliminate manual feeding operations.

## **HIGH VOLUME**

The Corrugated Die Cutting machine is simple to use, highly productive and is designed to increase the value and prolong the life of your machining production investment. Designed primarily for companies needing high volume production of corrugated partition strips and pads as well as multiple configurations.